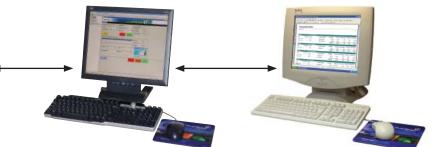

#### **Total Scale Management**

OverDrive® software saves time and money by giving you complete control of your weighing operation. It lets you process transactions quickly and accurately to keep traffic moving over your scales. For each weighing transaction, the OverDrive database stores a detailed record that gives you instant access to a wealth of information for administration, billing, inventory control, and compliance.

#### **Exceptional Configurability**

The software is highly configurable, allowing you to decide exactly what information is shown on the screen and included in transactions. The screens can be simplified to show a minimum of data or detailed to capture and display as much data as your operation demands. Whichever setup you choose, the OverDrive system streamlines the scale operator's job so that transactions can be completed in seconds.

Sample simplified transaction screen.

#### **System Compatibility**

Designed for compatibility, Over-Drive software can fit seamlessly into your business operation. Install it as a stand-alone system or as an integral part of a network. The powerful OverDrive database stores complete information about weighing transactions and makes it easy to share that information with other computer systems.