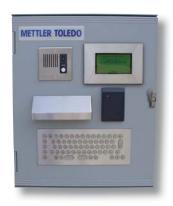

### **Unattended Weighing**

## Completes Transactions Quickly

With our unattended driver terminals, OverDrive® software enables drivers to process their own vehicle weighing transactions in seconds. There is no need for a scale house with a scale operator on duty. An unattended system is ideal for scales in remote locations, scales that operate around the clock, and facilities with multiple scales.

Unattended driver terminals can be equipped with a card/tag reader, printer, intercom, and other options.

Unattended weighing keeps traffic moving over scales by allowing drivers to process their own transactions in seconds.