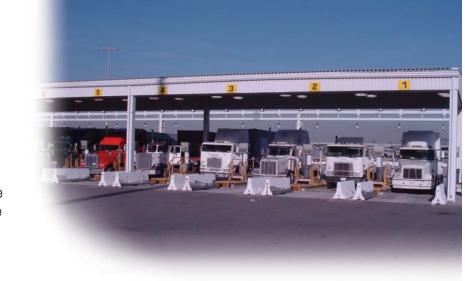

### **Unattended Weighing**

## Completes Transactions Quickly

With our unattended driver terminals, OverDrive® software enables drivers to process their own vehicle weighing transactions in seconds. There is no need for a scale house with a scale operator on duty. An unattended system is ideal for scales in remote locations, scales that operate around the clock, and facilities with multiple scales.

Unattended driver terminals can be equipped with a card/tag reader, printer, intercom, and other options.

Unattended weighing keeps traffic moving over scales by allowing drivers to process their own transactions in seconds.