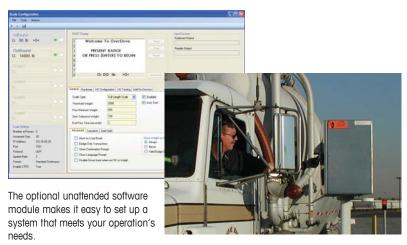

#### **OverDrive Add-on Modules**

- Unattended Module: Enables unattended weighing at driver terminals
- Invoicing Module: Generates invoices directly from the OverDrive database
- Credit Card Module: Accepts credit card payments
- Video Server Module: Monitors scales and captures images for transactions

## Completes Transactions Quickly

With our unattended driver terminals, OverDrive® software enables drivers to process their own vehicle weighing transactions in seconds. There is no need for a scale house with a scale operator on duty. An unattended system is ideal for scales in remote locations, scales that operate around the clock, and facilities with multiple scales.

Unattended driver terminals can be equipped with a card/tag reader, printer, intercom, and other options.

Unattended weighing keeps traffic moving over scales by allowing drivers to process their own transactions in seconds.