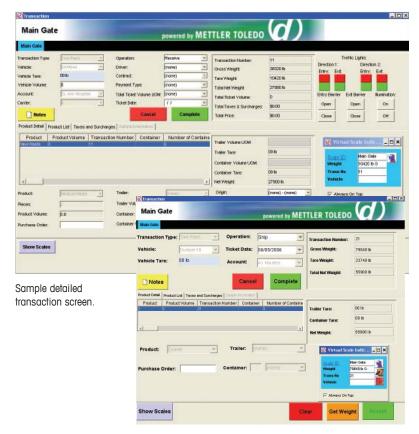

#### **Exceptional Configurability**

The software is highly configurable, allowing you to decide exactly what information is shown on the screen and included in transactions. The screens can be simplified to show a minimum of data or detailed to capture and display as much data as your operation demands. Whichever setup you choose, the OverDrive system streamlines the scale operator's job so that transactions can be completed in seconds.

Sample simplified transaction screen.