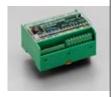

Weighing module integrated in a pharmaceutical filling machine. (Picture: Groninger & Co. GmbH, Germany)