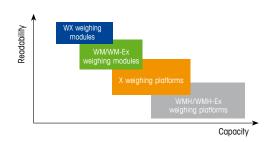

## Complete range

METTLER TOLEDO offers a complete range of weighing sensors for automated precision weighing with readability down to 10µg and capacity up to several tons.

## Precision weighing modules for automation

## WX weighing modules

Fast analytical weighing module with compact load cell. Available with or without terminal.

WM/WM-Ex weighing modules

Capacity up to 220 g
Readability down to 10 µg

Extremely fast, robust and compact precision weighing modules. Developed for integration into automated processes. Models approved for hazardous areas are also available (with ATEX, FM & CSA compliance).

Capacity up to 6100 g Readability down to 0.1 mg

## X weighing platforms

Compact precision platforms with high weighing capacities yet the smallest readability.

Capacity up to 64 kg Readability down to 0.1 mg

## WMH/WMH-Ex weighing platforms

Broad range of robust weighing platforms with direct connectivity and a wide selection of accessories. Models approved for hazardous areas are also available (with ATEX & FM compliance).

Capacity up to 3000 kg
Readability down to 0.1 g