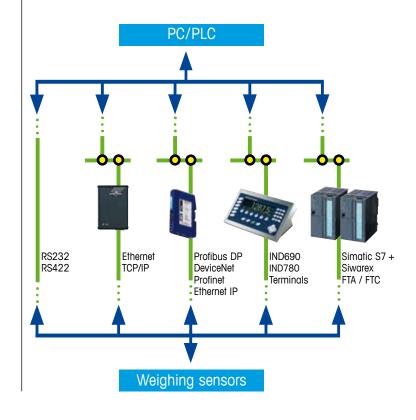

## Flexible connectivity

## **Connection components**

ConModule, ConBox, cables, commissioning set.

## **Communication bridges**

Ethernet IP, Ethernet TCP/IP, Profinet, DeviceNet and Profibus DP.