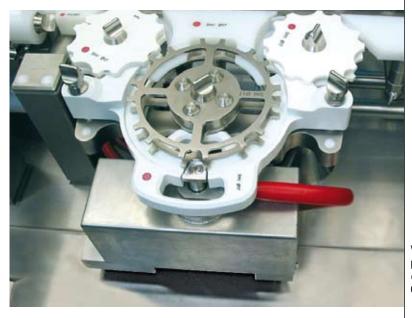

## **Filling**

38 updates per second, flexible configuration options, monitoring functions integrated into the sensor with digital outputs for optimized filling processes.

GMP-compatible filling of active substances.
(Picture: Lobotech, Switzerland)