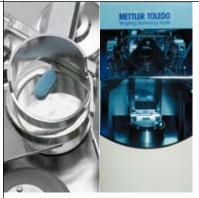

Weighing module integrated in a pharmaceutical filling machine. (Picture: Groninger & Co. GmbH, Germany)