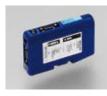

## Liquid handling

Extremely compact weighing sensor dimensions provide flexible integration into liquid handling platforms.

Readability down to 10  $\mu g$ .

WXS weighing module in a liquid handling system. (Picture: Hamilton Schweiz AG, Switzerland)