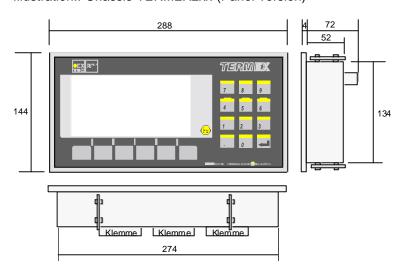

# Illustration.: Chassis TERMEX2xx (Panel version)

All dimensions in mm Gap for the built-in: 277x137mm Mounted with 4x Clips (included)

Illustration.: TERMEX2xx V2A Wall mount version

15344 Γέρακας Τηλ: 210 6654544 Fax: 210 6654545 marketing@nefton.gr www.nefton.gr