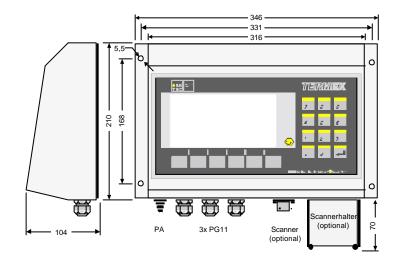

# Illustration.: Chassis TERMEX2xx (Panel version)

All dimensions in mm Gap for the built-in: 277x137mm Mounted with 4x Clips (included)

Illustration.: TERMEX2xx V2A Wall mount version

15344 Γέρακας Τηλ: 210 6654544 Fax: 210 6654545 marketing@nefton.gr www.nefton.gr