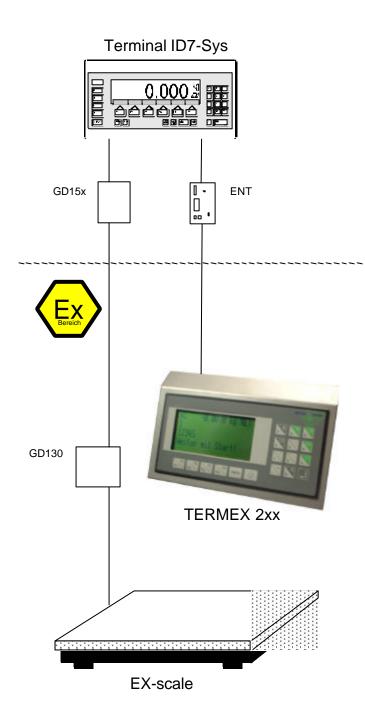

# **EX-Terminals**For the Weighing Terminal ID7-Sys

Operation and Display of Weightvalues and Scale-Functionsfor the EX-Zone 1.

The Weighing Terminal ID7-Sys with all Interfaces is installed in the None-Ex-Zone.

## **Additional Features**

Easy connection to ID7-Sys

W&M approvable with ID7-Sys

Input of characters with internal or external keyboard possible

All scale-functions of the ID7 are available