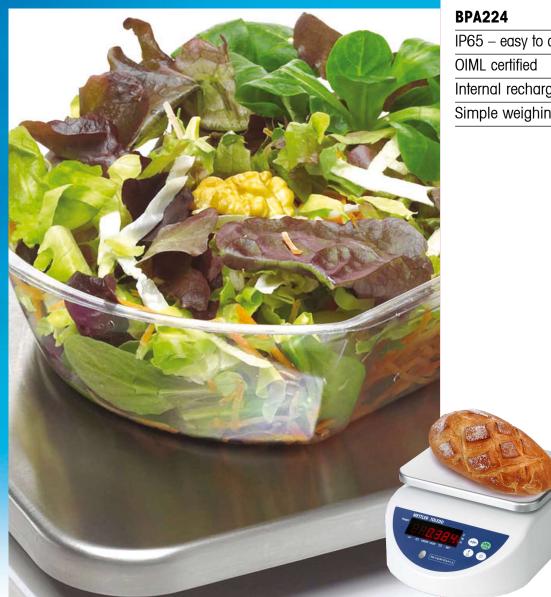

# Compact food scale

IP65 – easy to clean OIML certified Internal rechargeable battery Simple weighing and portioning

# **BPA224** The compact food scale for...

...fast weighing and portioning in dry and light duty wet food production and packaging applications (bakeries, restaurants, kitchens, etc)

## Key features

- Over/Under checkweighing
- Fast 7-segment LED display (stabilisation time < 1s.)
- Portable internal rechargeable battery
- $\bullet~\mbox{IP65}-\mbox{easy}$  to clean
- Dual display
- OIML certified 3000e