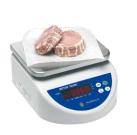

# **BPA224** The compact food scale for...

...fast weighing and portioning in dry and light duty wet food production and packaging applications (bakeries, restaurants, kitchens, etc)

## Key features

- Over/Under checkweighing
- Fast 7-segment LED display (stabilisation time < 1s.)
- Portable internal rechargeable battery
- $\bullet~\mbox{IP65}-\mbox{easy}$  to clean
- Dual display
- OIML certified 3000e